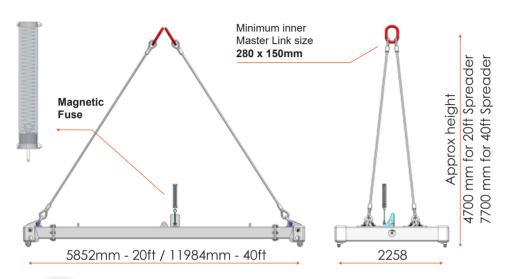

#### **TECHNICAL SPECIFICATIONS OF THE WIRE ROPES**

- 2 Sets of 2 Galvanized Wire Rope Slings.
- Length = 8200mm (40ft)
- Length = 4500mm (20ft)
- Safety Factor = 1:5
- Wires according to norm EN-13414-1.