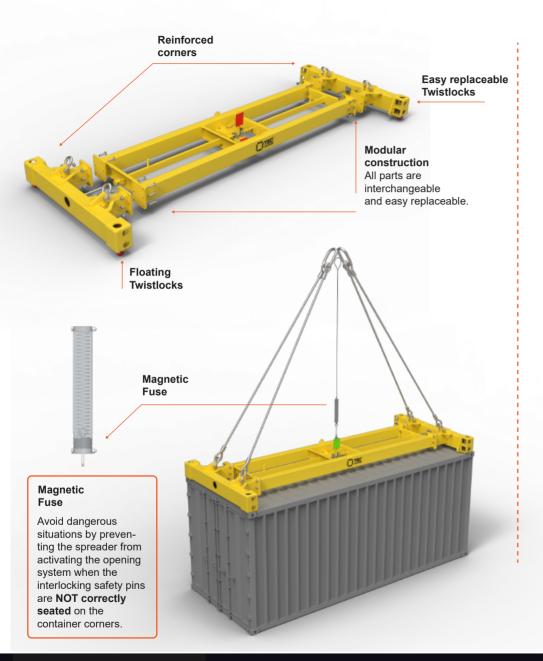

In the semiautomatic version the twistlocks open and close by means of a mechanism which is activated by the movement up and down of the wire ropes that connect the spreader to the hook of the crane and twistlocks opens and close only if the 4 safety pins, located beside each twistlock, are properly seated on the upper corners of the container.

BA-350S Is equipped with high quality components made of the best materials in the market, ensuring its long durability and reliability during its entire life span.

- · Safety Interlocking pins to prevent intermediate twistlock positions.
- Mechanical Flag to indicate the position of the twistlocks.
- **Demountable** for easy and affordable transport inside container.
- · Modular manufacture for easy interchange of the different parts.
- Complete CE Certificate.
- Complete Use & Maintenance Documentation.
- Spare parts kits available permanently in stock.

#### **STRENGTHS**

- Twistlocks: Spanish forging, with heat treatment, full traceability and load testing.
- Modular construction: The sort sides and the central body can be replaced by an identical part in case of damage, hit or bent.
- Delivered inside a 40ft HC Container reducing transport costs.

#### **BENEFITS**

- Floating Twistlocks to ease the approach to the container.
- · Twistlocks are removable and very easy to substitute.
- Heavy reinforced on the corners.
- Very easy use.
- Very easy maintenance.